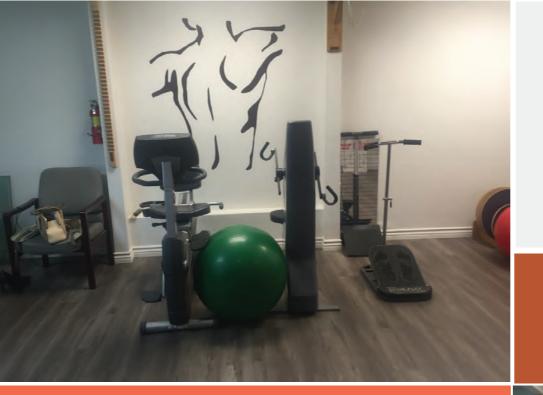

## **MKS PHYSICAL THERAPY INC.**

⊘ Personal injury ⊘ Workers' Comp

MKS Physical Therapy Inc. offers physical therapy on lien for patients at their location in Beverly Hills. They offer a "whole person" approach, meaning that the physicians at MKS look for the underlying causes rather than just treating symptoms that the patient is experiencing.

MKS Physical Therapy specializes in treating Carpal Tunnel, Sciatica, back, neck, shoulder injury, knee injury, disc problems, personal injury, auto accidents, motorcycle accidents and work injury all at their facility in Beverly Hills, California.